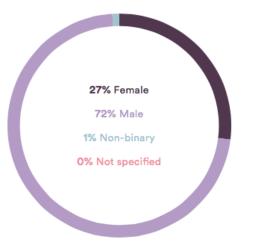

#### **Their gender**

**LISTENERS • LAST 28 DAYS** 

Their age

LISTENERS • LAST 28 DAYS