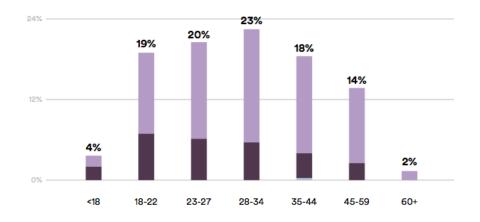

#### **Their gender**

**LISTENERS • LAST 28 DAYS** 

Their age

LISTENERS • LAST 28 DAYS